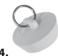

#### HandiFlo™ Fitting

| Model No. | UPC             |
|-----------|-----------------|
| 94.700    | 6 71031 00287 7 |

Dispenses water from washing machine discharge hose into laundry tub. Eliminates draping washer machine hose over back/side wall of laundry tub and conceals discharge hose. Mounts to back or side wall of laundry tub, includes mounting hardware.