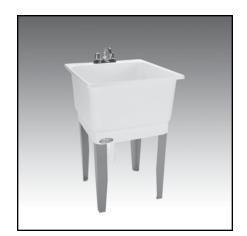

## 14CP UTILATUB® Combo Laundry/Utility Tub **Everything You Need to Install in One Box!**

### **Specifications**

**Colors & Models:** Model Mounting HxWxD UPC White **14CP** 33" x 23" x 25" 6 71031 00011 8 Floor Side View **Top View** APPROX. 15" **-11** 1/2" 25" APPROX APPROX. 23" APPROX.

General: Furnish and install as shown on plans, UTILATUB® Laundry/Utility Tub model 14CP, as manufactured by E.L. Mustee & Sons, Inc. Tub shall be one-piece molded construction using Co-Polypure™ resin with matched metal molds under extreme heat and pressure. Tub to be 18" wide and include faucet with 6" swing spout, two 20" flexible supply lines and sealant tape, standard 1-1/2" P-trap with 12" tailpiece, integrally molded drain assembly, stopper and finished steel legs with built-in levelers. 20 gallon capacity tub, 13" deep. Shall meet ANSI Z 124-2011. Color: White. Weight: 16 lbs.