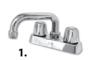

#### SEE PAGE 2 FOR A LIST OF ACCESSORIES!

- One piece molded construction, using Mustee's Co-Polypure™ resin
- 20 Gallon capacity, extra deep 13" tub with smooth surface
- Combo-Pack includes everything needed to install the tub...
  - 6" Swing spout faucet with aerator and hose end S

- Two 20" flexible supply lines and sealant tape
- 1-1/2" PVC P-Trap with 12" tailpiece
- **Drain Stopper**

- Leakproof, integrally molded-in drain with stopper
- Connects to standard 1-1/2" P or S trap
- Accommodates dual-handle faucet with 4" center
- Includes finished steel legs with adjustable levelers
- Mold and mildew-resistant components
- Easy to assemble and install
- Color-fast white finish