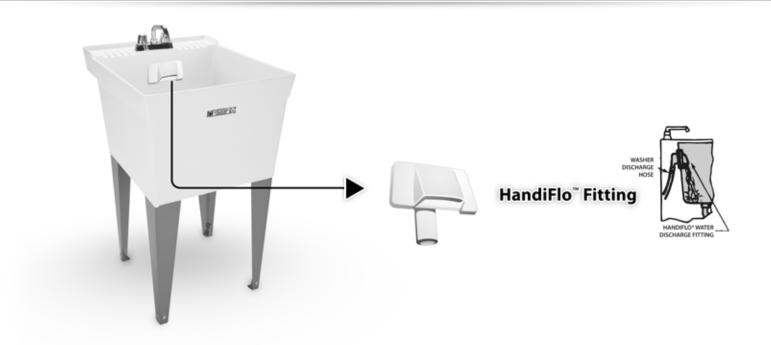

# 14CP UTILATUB® Combo Laundry/Utility Tub Accessories

#### HandiFlo™ Fitting

| Model No. | UPC             |
|-----------|-----------------|
| 94.700    | 6 71031 00287 7 |

Dispenses water from washing machine discharge hose into laundry tub. Eliminates draping washer machine hose over back/side wall of laundry tub and conceals discharge hose. Mounts to back or side wall of laundry tub, includes mounting hardware.